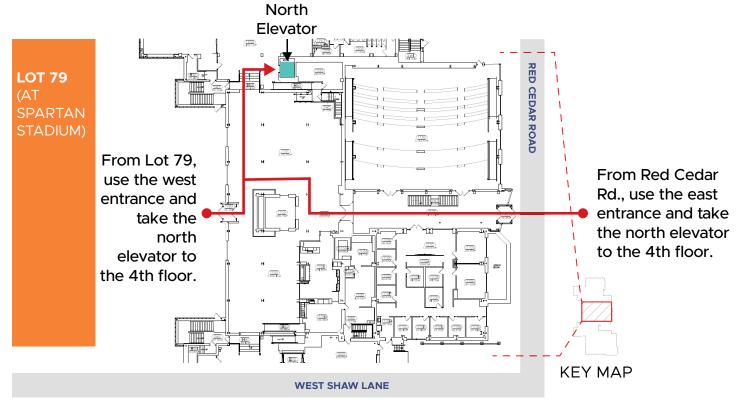

Please stop by at your convenience to provide your feedback.

**LOCATION:** STEM Teaching and Learning Facility, 4th floor (624 Red Cedar Rd.)

WHEN: Friday, January 17th through Friday, January 31st, 9:00-5:00

**HOW:** Come test drive the furniture options. Share your thoughts in real-time through a quick and easy online survey right from your phone. Shouldn't take more than 20-30 minutes.

STEM TEACHING AND LEARNING FACILITY - WAYFINDING FLOOR PLAN

STEM TEACHING AND LEARNING FACILITY - CAMPUS LOCATION