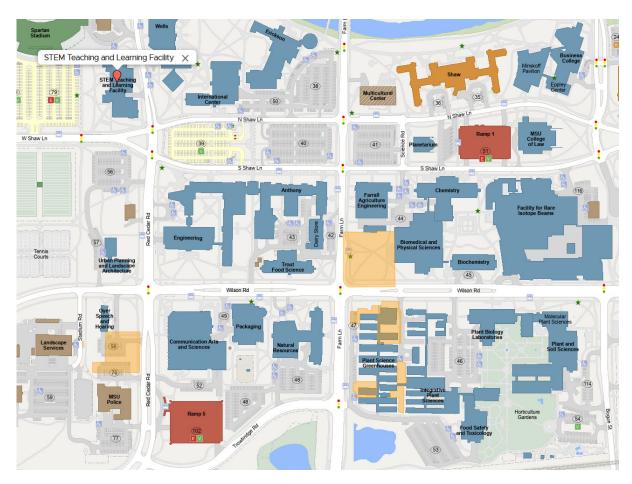

Please stop by at your convenience to provide your feedback.

**LOCATION:** STEM Teaching and Learning Facility, 4th floor (624 Red Cedar Rd.)

WHEN: Friday, January 17th through Friday, January 31st, 9:00-5:00

STEM TEACHING AND LEARNING FACILITY - CAMPUS LOCATION